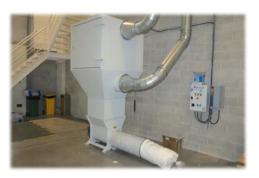

#### Vacuum generators and control options

The direct drive vacuum unit and the use of frequency inverters gives a unique possibility of making systems with extreme low daily running and maintenance costs.

The multi-language touch screen controller makes the operation of the system easy and simple. Adjustments and customizing of the system is made directly on the control box without use of costly software.

**Expansion modules are already** preprogramed and can be added at any time, with just a dipswitch setting and an ethernet cable connection.