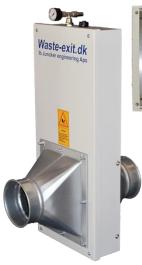

#### In-line cutters and dampers ensures optimal running conditions

The in-line guillotine-cutting device is designed to cut continuous waste strips into pieces, inside the pipe system.

CSC type works bi-directional with continuous vacuum.

SC type is uni-directional and works also as energy save damper.

Energy saving valves can be added on all machines where suction is only needed when the machine is trimming.

The valves are designed for material passing, with no slides to jam material.