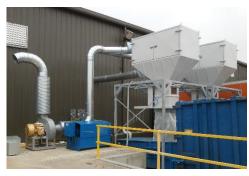

#### Vacuum generators and control options

The direct drive vacuum unit and the use of frequency inverters gives a unique possibility of making systems with extreme low daily running and maintenance costs.

### Laser welded segment pipes in diameters from 40 to 500 mm

The range of segmented pipes and ducting's gives flexibility in customizing each installation for the factory floor conditions and the amount of machines connected to the system.

The smooth laser welded galvanized steel pipes is perfect for fibre and textile material transport. Even the connections of the pipes are made with quick fitting clamps, which give a smooth pipe joint that is easy to dismount without tools.