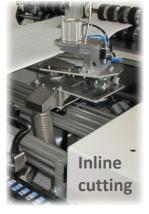

#### In-line cutters and dampers ensures optimal running conditions

The in-line guillotine-cutting device is designed to cut continuous waste strips into pieces, inside the pipe system.

CSC type works bi-directional with continuous vacuum.