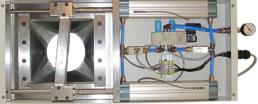

#### In-line cutters and dampers ensures optimal running conditions

The in-line guillotine-cutting device is designed to cut continuous waste strips into pieces, inside the pipe system.

CSC type works bi-directional with continuous vacuum.

SC type is uni-directional and works also as energy save damper.

Energy saving valves can be added on all machines where suction is only needed when the machine is trimming.

The valves are designed for material passing, with no slides to jam material.