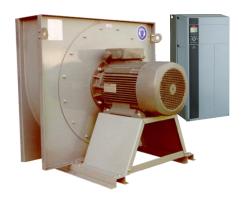

#### Vacuum generators and control options

The direct drive vacuum unit and the use of frequency inverters gives a unique possibility of making systems with extreme low daily running and maintenance costs.

The multi-language touch screen controller makes the operation of the system easy and simple. Adjustments and customizing of the system is made directly on the control box without use of costly software.