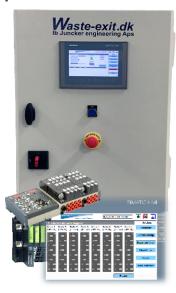

#### Vacuum generators and control options

The direct drive vacuum unit and the use of frequency inverters gives a unique possibility of making systems with extreme low daily running and maintenance costs.

The multi-language touch screen controller makes the operation of the system easy and simple. Adjustments and customizing of the system is made directly on the control box without use of costly software.

**Expansion modules are already** preprogramed and can be added at any time, with just a dipswitch setting and an ethernet cable connection.