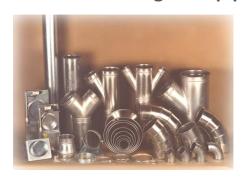

### Laser welded segment pipes in diameters from 40 to 500 mm

The range of segmented pipes and ducting's gives flexibility in customizing each installation for the factory floor conditions and the amount of machines connected to the system.

The smooth laser welded galvanized steel pipes is perfect for fibre and textile material transport. Even the connections of the pipes are made with quick fitting clamps, which give a smooth pipe joint that is easy to dismount without tools.