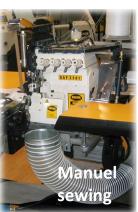

## Waste system designed for the filter media industry

All machines on the factory floor that has waste of-cut can be connected to the system.

Even machines with continuous waste strips works perfect with the system, thanks to the inline strip cutting device.