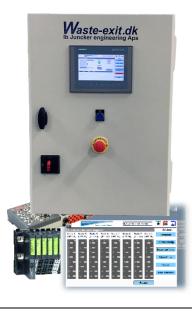

The multi-language touch screen controller makes the operation of the system easy and simple. Adjustments and customizing of the system is made directly on the control box without use of costly software.

Expansion modules are already preprogramed and can be added at any time, with just a dipswitch setting and an ethernet cable connection.