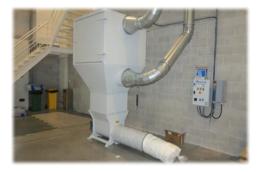

#### Waste is automatically packed and ready for shipping.

Compacted

**Compressed in bags** 