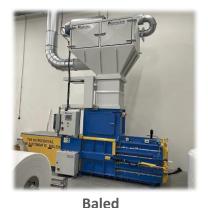

#### Waste is automatically packed and ready for shipping.

Compacted

**Compressed in bags** 