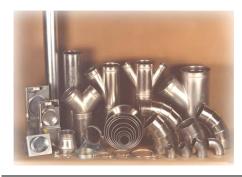

### Laser welded segment pipes in diameters from 40 to 500 mm

The range of segmented pipes and ducting's gives flexibility in customizing each installation for the factory floor conditions and the number of machines connected to the system.

The smooth laser welded galvanized steel pipes is perfect for fibre and textile material transport. Even the connections of the pipes are made with quick fitting clamps, which give a smooth pipe joint that is easy to dismount without tools.