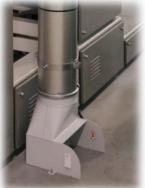

### Laser welded segment pipes in diameters from 40 to 500 mm

The range of segmented pipes and ducting's gives flexibility in customizing each installation for the factory floor conditions and the number of machines connected to the system.

The smooth laser welded galvanized steel pipes is perfect for fibre and textile material transport. Even the connections of the pipes are made with quick fitting clamps, which give a smooth pipe joint that is easy to dismount without tools.