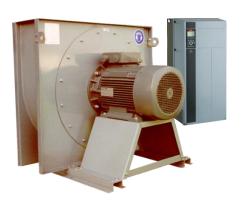

#### Vacuum generators and control options

The direct drive vacuum unit and the use of frequency inverters gives a unique possibility of making systems with extreme low daily running and maintenance costs.