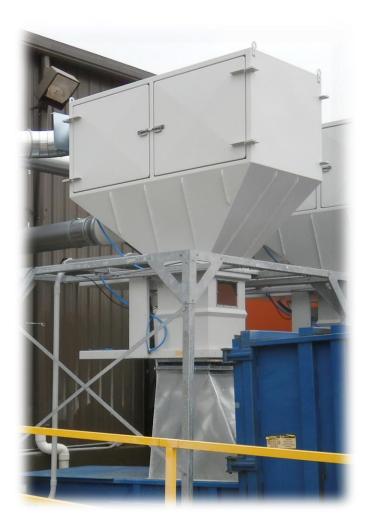

# Separation unit SP 005 771 series.

#### Models:

- -A type (automatic emptying)
- -C type (continuous vacuum)

Free filter area: 7,1 m2

Air capacity: Max 12.000 m3/h

## Dimensions:

Height: 2.850 mm
Width: 2.950 mm
Depth: 1.600 mm
Weight: 840 kg

System control: A-30 controller 7" touch screen

# **Function of the separation unit:**

The separators are designed for fully automatic waste processing and dump it into a container or a compactor, without any manual handling. The operation is fully automatic and there is no daily maintenance on the system.

The A- type separator stops the suction under the emptying process. This is mainly used for cutting room installations and sewing rooms with low waste volume.

The C- type separator has continuous vacuum, also during the emptying process. This is used for installations where continuous vacuum is needed like in sewing rooms, hosiery knitting and quilting machines.