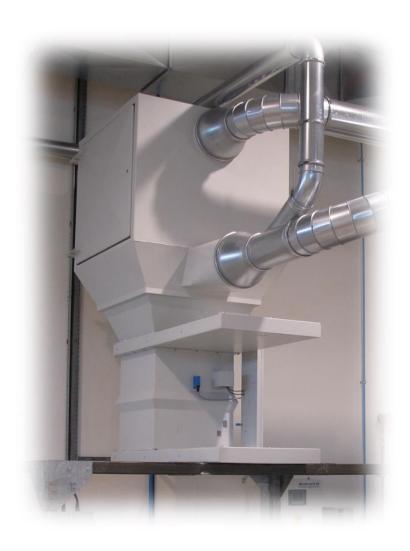

## Separation unit SP 005 743 series.

## **Technical data:**

Models: -A type (automatic emptying) -C type (continuous vacuum)

Free filter area: 4,3 m2

Air capacity: Max 7.000 m3/h

Filter types: Woven multi filament polyester or Precision woven monofil polyamide

Dimensions: Height: 2.580 mm Width: 2.340 mm Depth: 1.600 mm Weight: 730 kg

System control: A-30 controller 7" touch screen

## Function of the separation unit:

The separators are designed for fully automatic waste processing and dump it into a container or a compactor, without any manual handling. The operation is fully automatic and there is no daily maintenance on the system.

The A- type separator stops the suction under the emptying process. This is mainly used for cutting room installations and sewing rooms with low waste volume.

The C- type separator has continuous vacuum, also during the emptying process. This is used for installations where continuous vacuum is needed like in sewing rooms, hosiery knitting and quilting machines.