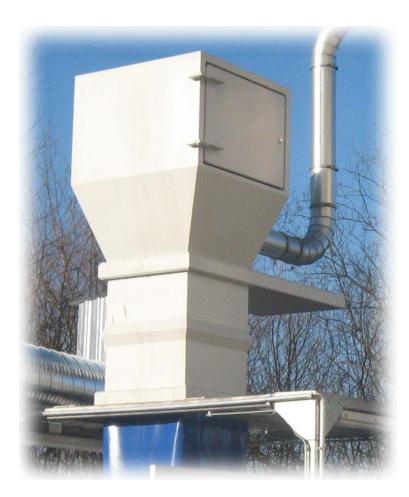

# Separation unit SP 005 724 series.

#### Models:

- -A type (automatic emptying)
- -C type (continuous vacuum)

Free filter area: 2,4 m2

Air capacity: Max 4.000 m3/h

# Dimensions:

Height: 2.368 mm
Width: 2.029 mm
Depth: 1.232 mm
Weight: 560 kg

System control: A-30 controller 7" touch screen

# **Function of the separation unit:**

The separators are designed for fully automatic waste processing and dump it into a container or a compactor, without any manual handling. The operation is fully automatic and there is no daily maintenance on the system.